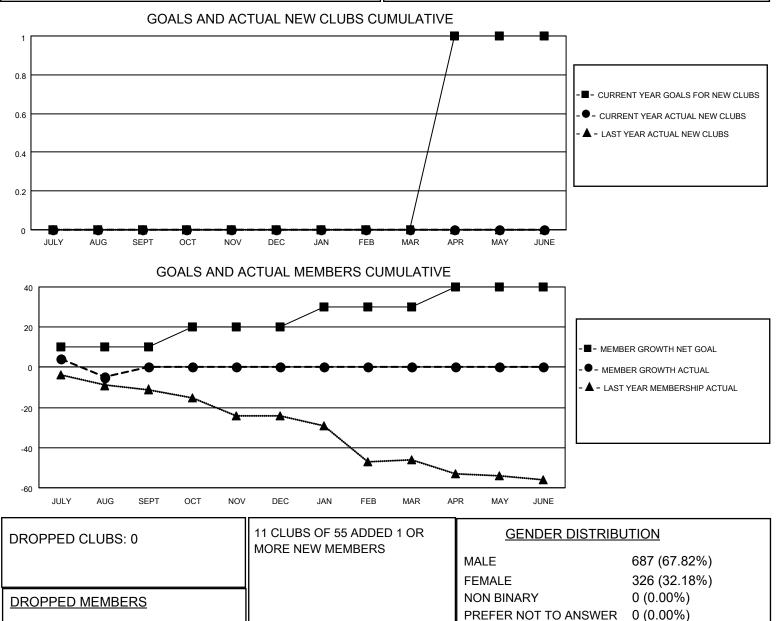

## LOCATION NORTH CAROLINA

District 31 N

Results as of: 8/31/2021

| Clubs                 |               |           |               | Members               |                         |                         |                                                    |
|-----------------------|---------------|-----------|---------------|-----------------------|-------------------------|-------------------------|----------------------------------------------------|
| RESULTS FOR 2021-2022 |               |           |               | RESULTS FOR 2021-2022 |                         |                         |                                                    |
| QUARTER               | NEW CLUB GOAL | NEW CLUBS | DROPPED CLUBS | QUARTER               | IBER GROWTH NET<br>GOAL | MEMBER GROWTH<br>ACTUAL | DROPPED<br>MEMBERS ACTUAL<br>(including transfers) |
| JULY/AUG/SEPT         | 0             | 0         | 0             | JULY/AUG/SEPT         | 10                      | 22                      | 24                                                 |
| OCT/NOV/DEC           | 0             | 0         | 0             | OCT/NOV/DEC           | 10                      | 0                       | 0                                                  |
| JAN/FEB/MAR           | 0             | 0         | 0             | JAN/FEB/MAR           | 10                      | 0                       | 0                                                  |
| APR/MAY/JUNE          | 1             | 0         | 0             | APR/MAY/JUNE          | 10                      | 0                       | 0                                                  |

CLICK HERE FOR CUMULATIVE

MEMBERSHIP DATA

9

0

15

24

DECEASED

OTHER TOTAL